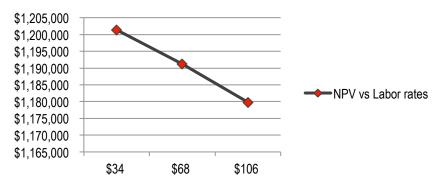

expediters** 

#### **Document downloads**



**Additional markets** 

#### **QUESTIONS AND ANSWERS**





# DOSSIER

## **QUESTIONS AND ANSWERS**

#### Very special thanks to our team mentors: Ashley Bynum Adam Gainey Kate Feller Matt Swinton

#### Thanks to our SMEs, who graciously assisted us:

Alan Baumgarten **Randal Beasley** Steve Chomik **Charles Comar Gerry Davis** Joe Dyer Joakim Everstin Christen Garcia Steve Gillon Kristen Jarmon Julian Macagno

**Alex Meneghello Michael Minor Kyle Moore** Jenna Pieschel Tim Powell Jenna Reynolds **Emily Stafford** Jane Strauss Peter Terrana Joanna Thompson **Emma Wilson** 





### **APPENDIX**





## DOSSIER

### SENSITIVITY ANALYSIS





#### NPV vs Annual fee

NPV vs Annual fee

#### NPV vs Incremental bookings



**NPV vs Labor rates** 





#### **NPV vs Labor hours**

## LABOR MATRIX

\$34.46



#### 2014 Labor Rates

- Onshore Rate: \$106.17
- Offshore Rate:
- Blended Rate: \$68.35

#### 2015 Labor Rates

• Growth rate:

4%

\$110.42

\$35.84

\$71.08

- Onshore Rate:
- Offshore Rate:
- Blended Rate:

#### Utilization

- Oct 2014:
- Nov 2014:
- Dec 2014
- Jan 2015:

139 hours

168 hours

108 hours

126 hours

| Labor Costs |          |          |          |
|-------------|----------|----------|----------|
| Hours       | Onshore  | Blended  | Offshore |
| 500         | \$53,085 | \$34,175 | \$17,230 |
| 400         | \$42,468 | \$27,340 | \$13,784 |
| 300         | \$31,851 | \$20,505 | \$10,338 |
| 200         | \$21,234 | \$13,670 | \$6,892  |
| 100         | \$10,617 | \$6,835  | \$3,446  |



| Туре              | N