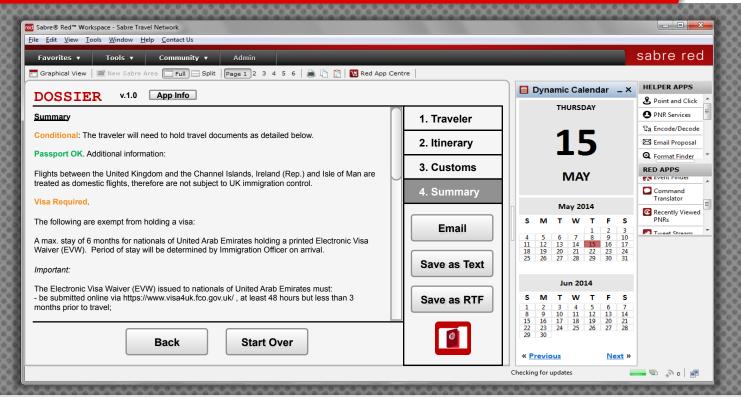

### **SUMMARY SCREEN**

The summary can be saved as a text file or an RTF file

# The agent may also send the summary as an email