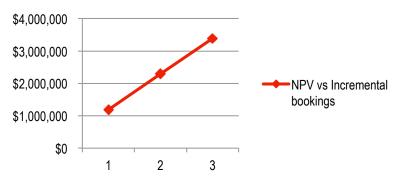

SOS travisa

**Third-party expediters** 

#### **Document downloads**



**Additional markets** 

#### **QUESTIONS AND ANSWERS**





# DOSSIER

## **QUESTIONS AND ANSWERS**

#### Very special thanks to our team mentors: Ashley Bynum Adam Gainey Kate Feller Matt Swinton

#### Thanks to our SMEs, who graciously assisted us:

Alan Baumgarten **Randal Beasley** Steve Chomik **Charles Comar Gerry Davis** Joe Dyer Joakim Everstin Christen Garcia Steve Gillon Kristen Jarmon Julian Macagno

**Alex Meneghello Michael Minor Kyle Moore** Jenna Pieschel Tim Powell Jenna Reynolds **Emily Stafford** Jane Strauss Peter Terrana Joanna Thompson **Emma Wilson** 





### **APPENDIX**





## DOSSIER

### SENSITIVITY ANALYSIS





#### NPV vs Annual fee

NPV vs Annual fee

#### NPV vs Incremental bookings



**NPV vs Labor rates** 





#### **NPV vs Labor hours**

## LABOR MATRIX

\$34.46



#### 2014 Labor Rates

- Onshore Rate: \$106.17
- Offshore Rate:
- Blended Rate: \$68.35

#### 2015 Labor Rates

• Growth rate:

4%

\$110.42

\$35.84

\$71.08

- Onshore Rate:
- Offshore Rate:
- Blended Rate:

#### Utilization

- Oct 2014:
- Nov 2014:
- Dec 2014
- Jan 2015:

139 hours

168 hours

108 hours

126 hours

| Labor Costs |          |          |          |
|-------------|----------|----------|----------|
| Hours       | Onshore  | Blended  | Offshore |
| 500         | \$53,085 | \$34,175 | \$17,230 |
| 400         | \$42,468 | \$27,340 | \$13,784 |
| 300         | \$31,851 | \$20,505 | \$10,338 |
| 200         | \$21,234 | \$13,670 | \$6,892  |
| 100         | \$10,617 | \$6,835  | \$3,446  |