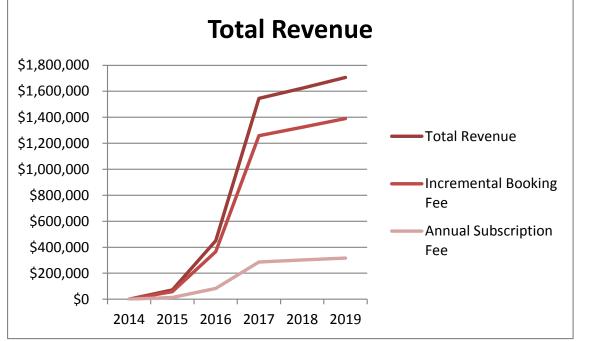

## EVERYONE WINS WITH DOSSIER

Flat market share of 25% of all ME GDS bookings

ME travel market growing at 5% per year

Booking fee: \$6.52/booking

Subscription fee: \$350/year

IATA TIMATIC Fixed Fee: \$130,000

Assumed incentive fee: \$2.50 per booking

Development hours: 300 at \$68.35 (blended rate)

Maintenance: 12% of development cost

Free cash flow breaks positive by Q2 2016

EBITDA breaks positive Q1 2016

Net present value: Five-year NPV \$1.2 million