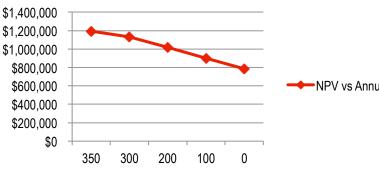

Net present value: Five-year NPV \$1.2 million

### **SCALABILITY**





CIBTVISOS travisa

**Third-party expediters** 

#### **Document downloads**



**Additional markets** 

#### **QUESTIONS AND ANSWERS**





# DOSSIER

## **QUESTIONS AND ANSWERS**

#### Very special thanks to our team mentors: Ashley Bynum Adam Gainey Kate Feller Matt Swinton

#### Thanks to our SMEs, who graciously assisted us:

Alan Baumgarten **Randal Beasley** Steve Chomik **Charles Comar Gerry Davis** Joe Dyer Joakim Everstin Christen Garcia Steve Gillon Kristen Jarmon Julian Macagno

**Alex Meneghello Michael Minor Kyle Moore** Jenna Pieschel Tim Powell Jenna Reynolds **Emily Stafford** Jane Strauss Peter Terrana Joanna Thompson **Emma Wilson** 





### **APPENDIX**





## DOSSIER

### SENSITIVITY ANALYSIS





#### NPV vs Annual fee

NPV vs Annual fee

#### NPV vs Incremental bookings



**NPV vs Labor rates** 





#### **NPV vs Labor hours**

## LABOR MATRIX

\$34.46



#### 2014 Labor Rates

- Onshore Rate: \$106.17
- Offshore Rate:
- Blended Rate: \$68.35

#### 2015 Labor Rates

• Growth rate:

4%

\$110.42

\$35.84

\$71.08

- Onshore Rate:
- Offshore Rate:
- Blended Rate:

#### Utilization

- Oct 2014:
- Nov 2014:
- Dec 2014
- Jan 2015:

139 hours

168 hours

108 hours

126 hours

| Labor Costs |          |          |          |
|-------------|----------|----------|----------|
| Hours       | Onshore  | Blended  | Offshore |
| 500         | \$53,085 | \$34,175 | \$17,230 |
| 400         | \$42,468 | \$27,340 | \$13,784 |
| 300         | \$31,851 | \$20,505 | \$10,338 |
| 200         | \$