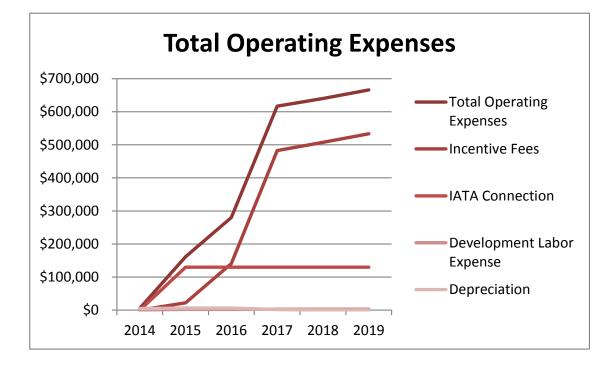

## EVERYONE WINS WITH DOSSIER

Flat market share of 25% of all ME GDS bookings

ME travel market growing at 5% per year

Booking fee: \$6.52/booking

Subscription fee: \$350/year

IATA TIMATIC Fixed Fee: \$130,000

Assumed incentive fee: \$2.50 per booking

Development hours: 300 at \$68.35 (blended rate)

Maintenance: 12% of development cost

Free cash flow breaks positive by Q2 2016

EBITDA breaks positive Q1 2016

Net present value: Five-year NPV \$1.2 million